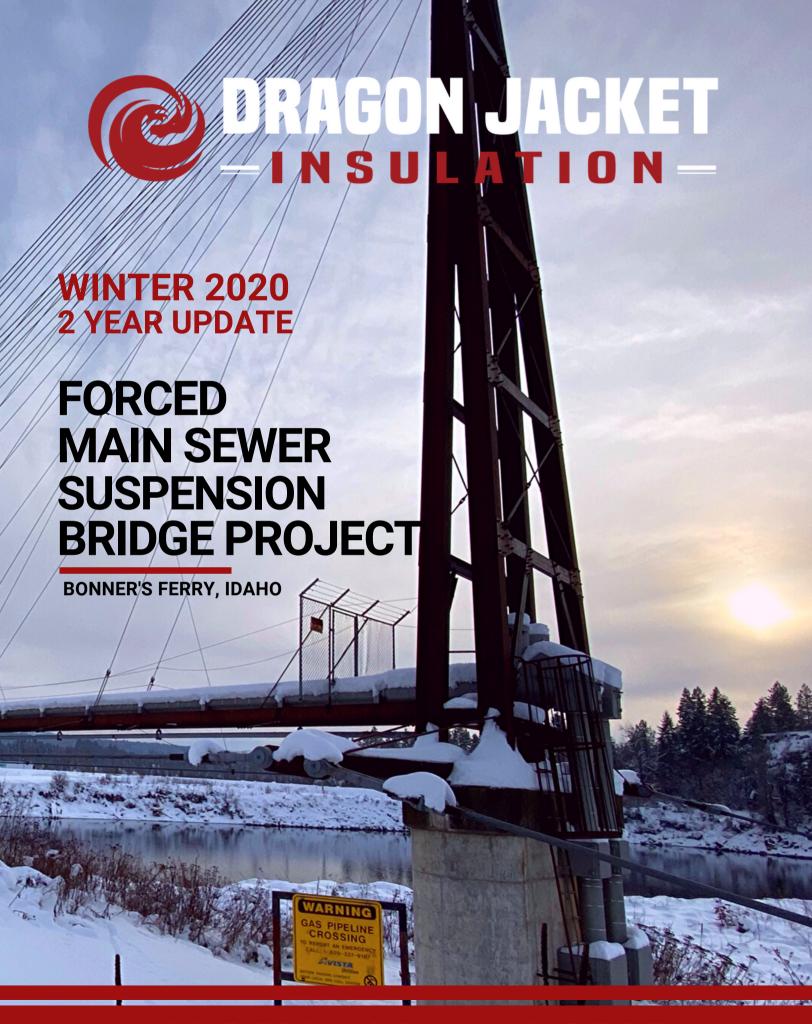

#### of Insulation Encapsulation

protects the line from damage due to snow and ice build up. Dragon Jacket's insulating core is fully encapsulated with a rigid barrier

Dragon Jacket Insulation System

Winter 2020

impermeable to moisture, able to withstand daily operations, including unpredictable and inclement weather conditions, with chemical resistance options available.

### **Modular Design**

Dragon Jacket Insulation Systems are modular in design. Custom length Straights and Insulated Pipe Saddles made installation fast and easy, eliminating extra or unnecessary material components that lead to typical insulation system failures.

### **Engineered for Expansion & Contraction**

Dragon Jacket S2™ was specified for this project due to the chemical and physical properties which accommodate for expansion and contraction caused by varying wind speeds, temperatures and freeze/thaw cycles.