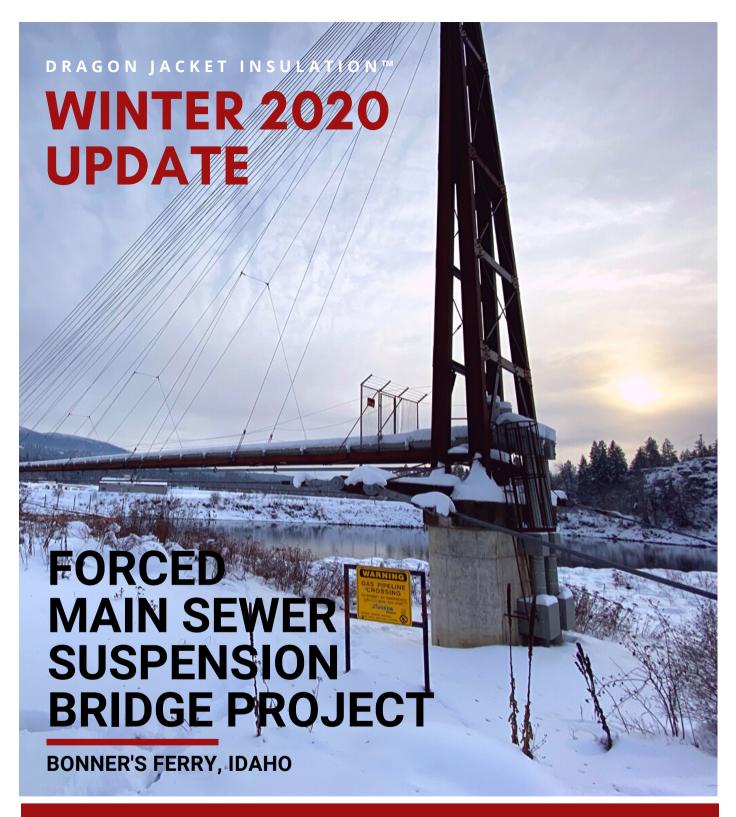

### **Engineered for Expansion & Contraction**

Dragon Jacket S2™ was specified for this project due to the chemical and physical properties which accommodate for expansion and contraction caused by varying wind speeds, temperatures and freeze/thaw cycles.