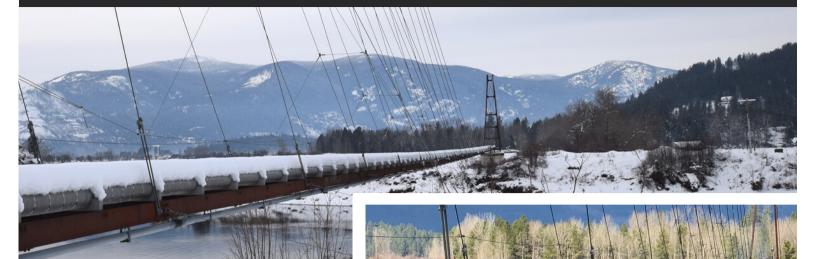

#### of Insulation Encapsulation

protects the line from damage due to snow and ice build up. Dragon Jacket's insulating core is fully encapsulated with a rigid barrier

Dragon Jacket Insulation System

Winter 2020

impermeable to moisture, able to withstand daily operations, including unpredictable and inclement weather conditions, with chemical resistance options available.