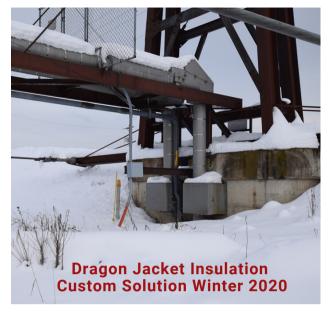

#### of Insulation Encapsulation

protects the line from damage due to snow and ice build up. Dragon Jacket's insulating core is fully encapsulated with a rigid barrier

Dragon Jacket Insulation System

Winter 2020