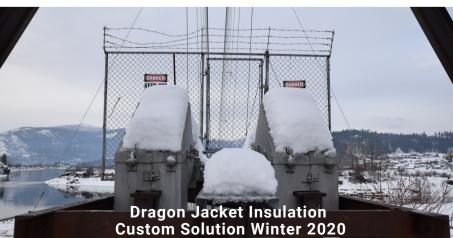

#### of Insulation Encapsulation

protects the line from damage due to snow and ice build up. Dragon Jacket's insulating core is fully encapsulated with a rigid barrier

Dragon Jacket Insulation System

Winter 2020