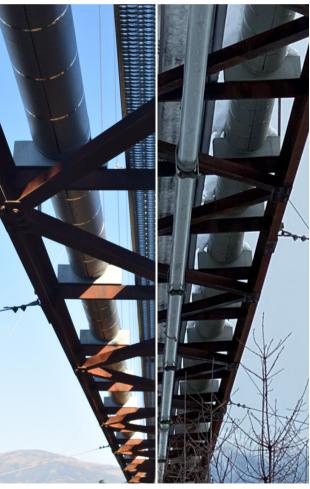

#### of Insulation Encapsulation

protects the line from damage due to snow and ice build up. Dragon Jacket's insulating core is fully encapsulated with a rigid barrier

Dragon Jacket Insulation System

Winter 2020

impermeable to moisture, able to withstand daily operations, including unpredictable and inclement weather conditions, with chemical resistance options available.

### **Engineered for Expansion & Contraction**

Dragon Jacket S2™ was specified for this project due to the chemical and physical properties which accommodate for expansion and contraction caused by varying wind speeds, temperatures and freeze/thaw cycles.