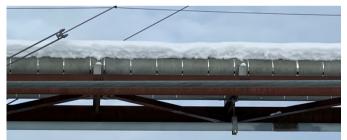

#### of Insulation Encapsulation

protects the line from damage due to snow and ice build up. Dragon Jacket's insulating core is fully encapsulated with a rigid barrier

Dragon Jacket Insulation System

Winter 2020

impermeable to moisture, able to withstand daily operations, including unpredictable and inclement weather conditions, with chemical resistance options available.