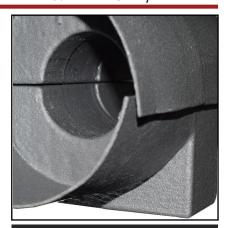

## DIRECTIONAL U-BOLT INSULATED PIPE SADDLE

Supports and insulates pipe in vertical and horizontal applications while creating integrated connection points for additional insulation

**STATIC R-VALUE** 12.53 PER 2 INCHES

OPERATING TEMPERATURE RANGE -60°F to +350°F (-51°C to +176°C) **STATIC K-FACTOR** 0.174 BTU-IN/HR-FT<sup>2</sup>-F

1200 PSI COMPRESSIVE STRENGTH

HINGED FOR FAST AND EASY PIPE INSTALLATION

360° OF THERMAL PROTECTION FROM THE INSIDE OUT