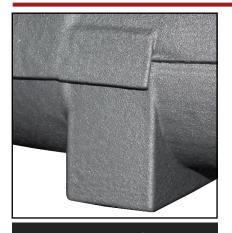

## DIRECTIONAL U-BOLT INSULATED PIPE SADDLE

Supports and insulates pipe in vertical and horizontal applications while creating integrated connection points for additional insulation

**STATIC R-VALUE** 12.53 PER 2 INCHES

OPERATING TEMPERATURE RANGE -60°F to +350°F (-51°C to +176°C) **STATIC K-FACTOR** 0.174 BTU-IN/HR-FT<sup>2</sup>-F

1200 PSI COMPRESSIVE STRENGTH

HINGED FOR FAST AND EASY PIPE INSTALLATION

360° OF THERMAL PROTECTION FROM THE INSIDE OUT