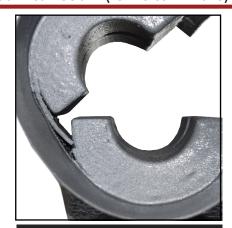

## DIRECTIONAL U-BOLT INSULATED PIPE SADDLE

Supports and insulates pipe in vertical and horizontal applications while creating integrated connection points for additional insulation

**STATIC R-VALUE** 12.53 PER 2 INCHES

OPERATING TEMPERATURE RANGE -60°F to +350°F (-51°C to +176°C) **STATIC K-FACTOR** 0.174 BTU-IN/HR-FT<sup>2</sup>-F

1200 PSI COMPRESSIVE STRENGTH

HINGED FOR FAST AND EASY PIPE INSTALLATION

360° OF THERMAL PROTECTION FROM THE INSIDE OUT