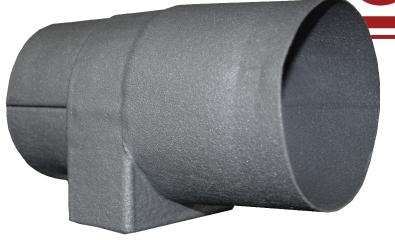

## DIRECTIONAL U-BOLT INSULATED PIPE SADDLE

Supports and insulates pipe in vertical and horizontal applications while creating integrated connection points for additional insulation

**STATIC R-VALUE** 12.53 PER 2 INCHES

OPERATING TEMPERATURE RANGE -60°F to +350°F (-51°C to +176°C) **STATIC K-FACTOR** 0.174 BTU-IN/HR-FT<sup>2</sup>-F

1200 PSI COMPRESSIVE STRENGTH

HINGED FOR FAST AND EASY PIPE INSTALLATION

360° OF THERMAL PROTECTION FROM THE INSIDE OUT