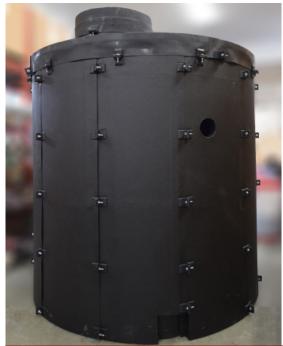

#### **FEATURES & BENEFITS**

- √ Lowers total cost of ownership
- ✓ Increases operational efficiencies
- ✓ Panels can be customized to accommodate any penetrations, ladders, manholes, etc...
- √ Modular design for optimal performance
- √ Faster/safer installation
- ✓ Dimensional stability
- √ Bases ship ready for installation
- ✓ Immediate tank installation

#### **ELIMINATES**

- √ Corrosive properties leading to CUI
- √ Water pooling around ringwall foundation
- ✓ Delamination of tank floor annular plate
- √ Hidden tank floor annular space

## IT'S AS EASY AS 1, 2, 3...

- 1. Lay the pad.
- 2. Install the tank.
- 3. Line up panels and bolt into place.

PANEL SYSTEM ACCESSORIES
AVAILABLE FOR SEAMLESS
FIELD MODIFICATIONS