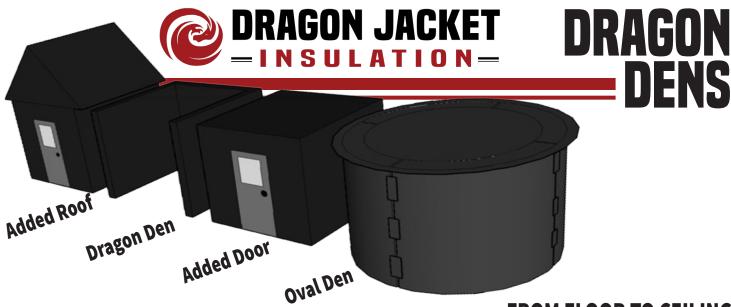

**DURABLE** • **RE-USABLE** • **WATERPROOF** • **CHEMICAL RESISTANT** 



## FROM FLOOR TO CEILING WE HAVE YOU COVERED







## **FEATURES & BENEFITS**

- ✓ Designed to be sanitized and washed down
- ✓ 100% Waterproof
- ✓ Modular panel design for optimal performance
- √ Fast and safe assembly
- ✓ Lightweight 4x8 Panel weighs 20lbs
- ✓ Custom design option to fit any application

- √ Chemical resistant per specification
- ✓ Installs with stainless steel bolts
- ✓ Non-carcinogenic, no VOC's, fiber-free
- √ No special training or tools required
- ✓ Class A of the International Fire Code
- ✓ Durable, high strength & long lifespan

## **DRAGON JACKET INSULATION™**

14080 N. THAYER ST. RATHDRUM, IDAHO 83858 info@dragonjacket.com **ENGINEERING PRE-JACKETED SOLUTIONS** 

INNOVATIVE • ENCAPSULATED • PATENTED • INSULATION