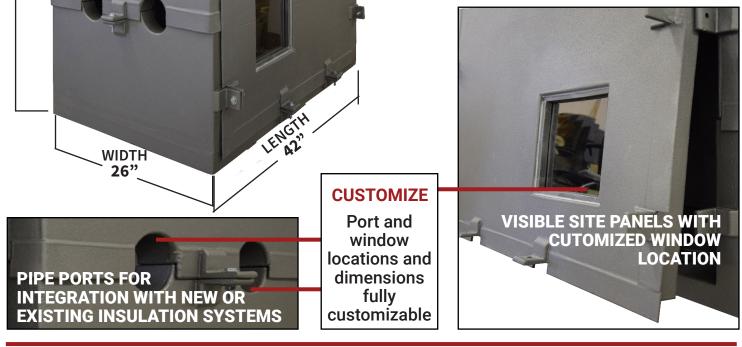

# Designed to accommodate for adding additional plates to the HEX System

**Dimensions shown are examples-** Actual system dimensions will be customized per system specifications.

### **FEATURES & BENEFITS**

- ✓ Assemble/access with gloves
- $\checkmark~$  "Quick Connect" points of access
- $\checkmark$  Visible site access panels