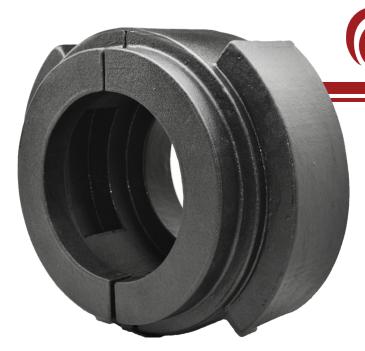

# POCKETED COUPLING

Insulates and encapsulates Twin Bolt Grooved Couplings while creating attachment points to and from additional insulation

DRAGON JACKET

N S U L A T I O N —