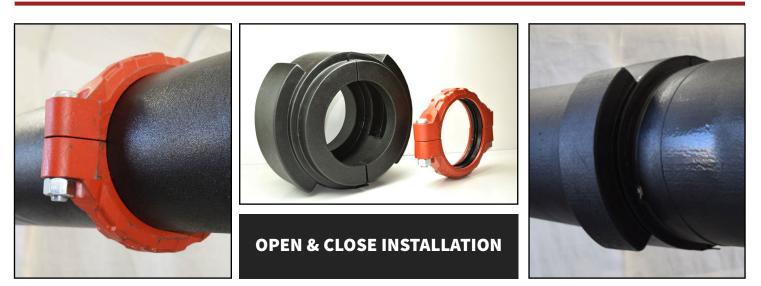

# POCKETED COUPLING

Insulates and encapsulates Twin Bolt Grooved Couplings while creating attachment points to and from additional insulation

DRAGON JACKET

N S U L A T I O N —

## **FEATURES & BENEFITS**

- ✓ Lowers total cost of ownership
- ✓ Increases operational efficiencies
- ✓ Eliminates points of failure leading to CUI
- ✓ Faster/safer installation

- ✓ Dimensional stability
- ✓ Maintain insulation integrity
- $\checkmark \quad {\rm Quick\ access\ if\ required}$
- ✓ Reduce heat loss through points of insulation failure