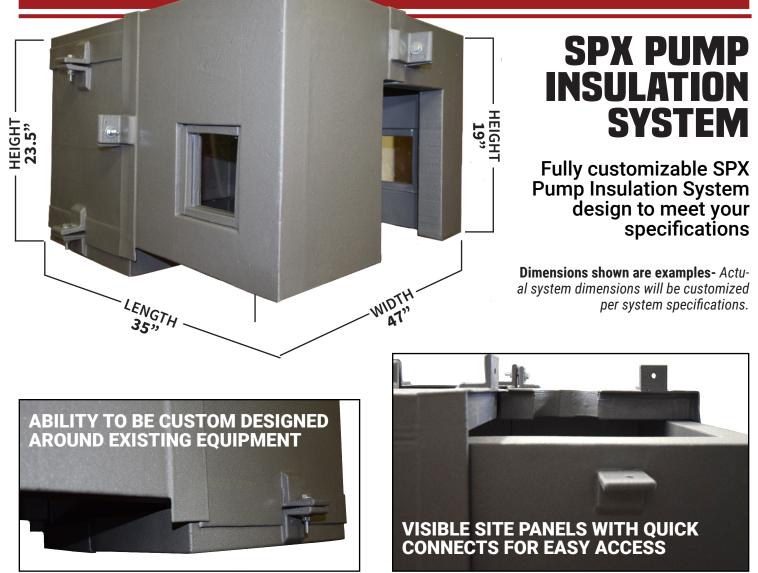

## **FEATURES & BENEFITS**

- ✓ Assemble/access with gloves
- $\checkmark~$  "Quick Connect" points of access
- $\checkmark$  Visible site access panels

# **ENGINEERING PRE-JACKETED SOLUTIONS**

✓ Custom designed with 3D laser system to fit

✓ Sealed against environmental elements and

installed SPX Pump System

inclement weather conditions

**INNOVATIVE • ENCAPSULATED • INSULATION** 