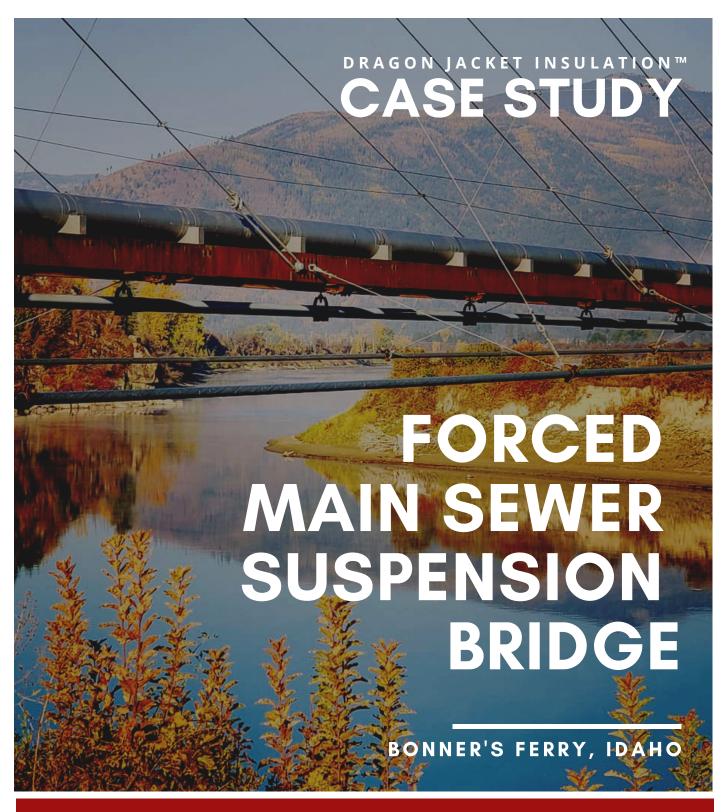

## FORCED MAIN SEWER SUSPENSION BRIDGE

Kootenai River - Bonner's Ferry, Idaho

- (2) 6" 800 ft. lines
- Straights
- Bolt Through Insulated Pipe Saddles
- Valve Covers
- Banding Tool
- Bands

#### THE CHALLENGE

The bridge started with one line that needed to be replaced. A new line needed to be installed and operational before removing the original line. The original line then needed to be installed and insulated without contaminating the river and maintaining a safe work environment for the crew.