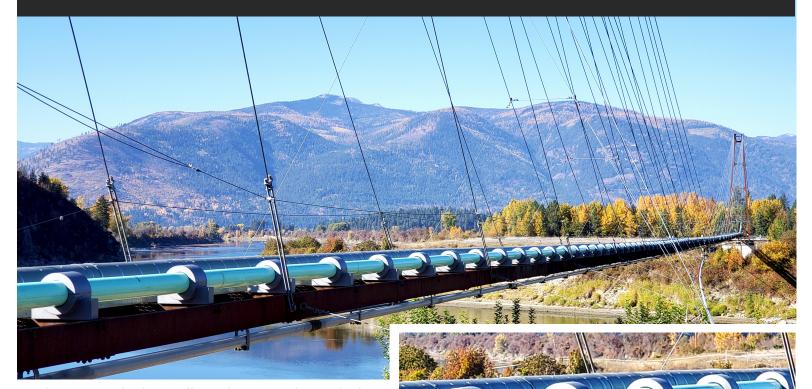

## FORCED MAIN SEWER SUSPENSION BRIDGE

Kootenai River - Bonner's Ferry, Idaho

- (2) 6" 800 ft. lines
- Straights
- Bolt Through Insulated Pipe Saddles
- Valve Covers
- Banding Tool
- Bands

#### **ENGINEERING PRE-JACKETED SOLUTIONS**

INNOVATIVE • ENCAPSULATED • INSULATION

Dish soap aided in pulling the pipe through the Pipe Saddles

#### INSTALL TIME 3 WORKERS | 8 HOURS | 135 SADDLES

The Straights (6 ft. sections) were installed after the pipe was pulled through the Pipe Saddles