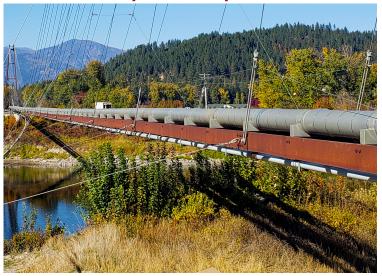

## FORCED MAIN SEWER SUSPENSION BRIDGE

Kootenai River - Bonner's Ferry, Idaho

- (2) 6" 800 ft. lines
- Straights
- Bolt Through Insulated Pipe Saddles
- Valve Covers
- Banding Tool
- Bands

# "INSTALLING THE STRAIGHTS ON ONE SIDE OF THE BRIDGE WOULD HAVE TAKEN US 5 DAYS USING TRADITIONAL INSULATION. "

-S&L UNDERGROUND

DRAGON JACKET INSULATION™ SYSTEMS ARE SHIPPED READY TO INSTALL, AND CAN BE INSTALLED ANYTIME.