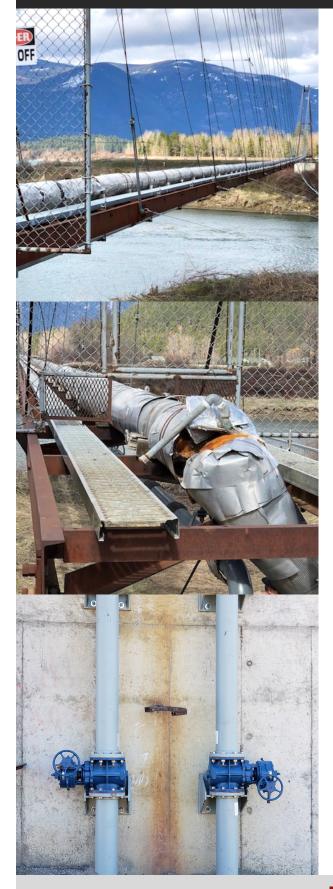

#### THE CHALLENGE

The bridge started with one line that needed to be replaced. A new line needed to be installed and operational before removing the original line. The original line then needed to be installed and insulated without contaminating the river and maintaining a safe work environment for the crew.

The entire job was scheduled to be completed within 6 weeks.

#### INSTALL TIME 3 WORKERS | 8 HOURS | 135 SADDLES

The Straights (6 ft. sections) were installed after the pipe was pulled through the Pipe Saddles