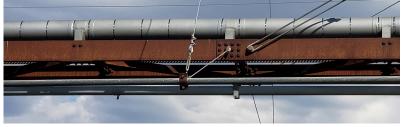

## FORCED MAIN SEWER SUSPENSION BRIDGE

Kootenai River - Bonner's Ferry, Idaho

- (2) 6" 800 ft. lines
- Straights
- Bolt Through Insulated Pipe Saddles
- Valve Covers
- Banding Tool
- Bands

#### THE CHALLENGE

The bridge started with one line that needed to be replaced. A new line needed to be installed and operational before removing the original line. The original line then needed to be installed and insulated without contaminating the river and maintaining a safe work environment for the crew.

#### **ENGINEERING PRE-JACKETED SOLUTIONS**

INNOVATIVE • ENCAPSULATED • INSULATION

Dish soap aided in pulling the pipe through the Pipe Saddles

#### INSTALL TIME 3 WORKERS | 8 HOURS | 135 SADDLES

The Straights (6 ft. sections) were installed after the pipe was pulled through the Pipe Saddles