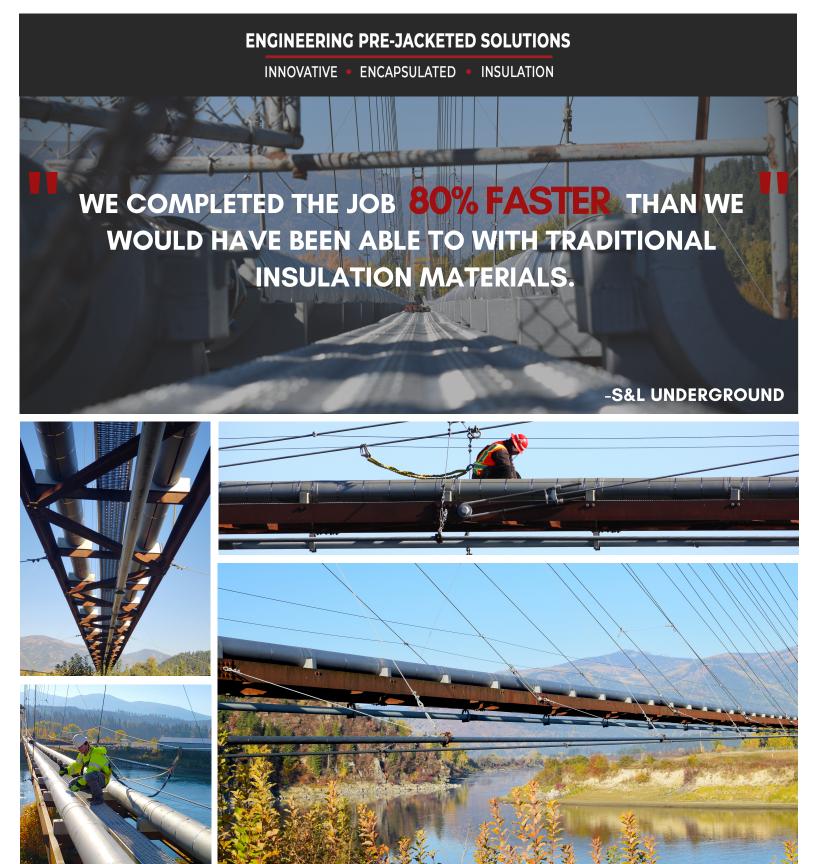

# "INSTALLING THE STRAIGHTS ON ONE SIDE OF THE BRIDGE WOULD HAVE TAKEN US 5 DAYS USING TRADITIONAL INSULATION. "

-S&L UNDERGROUND

DRAGON JACKET INSULATION™ SYSTEMS ARE SHIPPED READY TO INSTALL, AND CAN BE INSTALLED ANYTIME.

#### INSTALL TIME 3 WORKERS | 8 HOURS | 135 SADDLES

The Straights (6 ft. sections) were installed after the pipe was pulled through the Pipe Saddles

#### 4 INSTALLERS | 4 HOURS | 800 FT. STRAIGHT