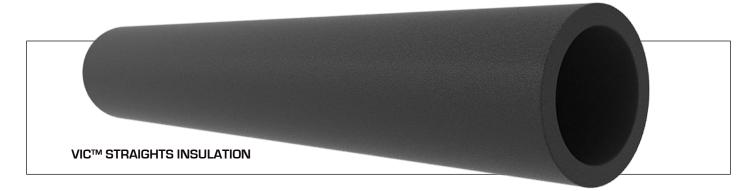

## DRAGON JACKET INSULATION FOR VIC™ STYLE FITTINGS

Is the insulation protecting your grooved pipe and VIC™ style fittings doing its job? If not, CUI may be eating away at your investment! Protect your fittings with Dragon Jacket Insulation, designed specifically for grooved VIC™ style elbows, tees, couplings and straights.

## **DURABLE. REUSABLE. RELIABLE - REVOLUTIONARY. GROOVED PIPE** AND VIC™ STYLE FITTING INSULATION FROM DRAGON JACKET.