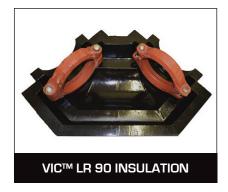

## DRAGON JACKET INSULATION FOR VIC™ STYLE FITTINGS

Is the insulation protecting your grooved pipe and VIC™ style fittings doing its job? If not, CUI may be eating away at your investment! Protect your fittings with Dragon Jacket Insulation, designed specifically for grooved VIC™ style elbows, tees, couplings and straights.

## **DURABLE. REUSABLE. RELIABLE - REVOLUTIONARY. GROOVED PIPE** AND VIC™ STYLE FITTING INSULATION FROM DRAGON JACKET.