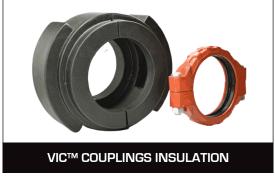

## DRAGON JACKET INSULATION FOR VIC™ STYLE FITTINGS

Is the insulation protecting your grooved pipe and VIC™ style fittings doing its job? If not, CUI may be eating away at your investment! Protect your fittings with Dragon Jacket Insulation, designed specifically for grooved VIC™ style elbows, tees, couplings and straights.

## **DURABLE. REUSABLE. RELIABLE - REVOLUTIONARY. GROOVED PIPE** AND VIC™ STYLE FITTING INSULATION FROM DRAGON JACKET.