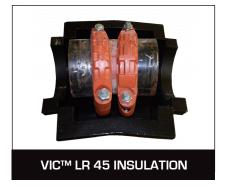

## DRAGON JACKET INSULATION FOR VIC™ STYLE FITTINGS

Is the insulation protecting your grooved pipe and VIC™ style fittings doing its job? If not, CUI may be eating away at your investment! Protect your fittings with Dragon Jacket Insulation, designed specifically for grooved VIC™ style elbows, tees, couplings and straights.

## **DURABLE. REUSABLE. RELIABLE - REVOLUTIONARY. GROOVED PIPE** AND VIC™ STYLE FITTING INSULATION FROM DRAGON JACKET.